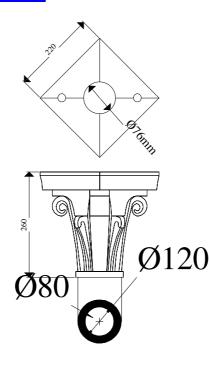

## TYPE3

**MATERIAL:** Grey Cast Iron EN-GJL-200

Grey Cast iron Classical columns performed as our attached drawing, sanded, painted with an epoxy primer.

Doric or Corinthian capitals with perforated plate or tie rods at the top for fixing the upper girders.

Inner hole with steel tube ø80mm Thickness 4mm. is the structural basis of the entire length of each column.

Base plate with holes mm300x300 for fixing to the plinth / ground

SOME LITTLE MODIFICATIONS TO THE PATTERN CAN BE DONE ACCORDING WITH YOU

All measures are expressed in millimeters

This column may be manufactured to your height specification. 2400-3600 shown for illustrative purposes.

Do not hesitate to contact us for any further information you may need at tel. +39(0)299050241 or by e-mail at info@fgslamperti.it.