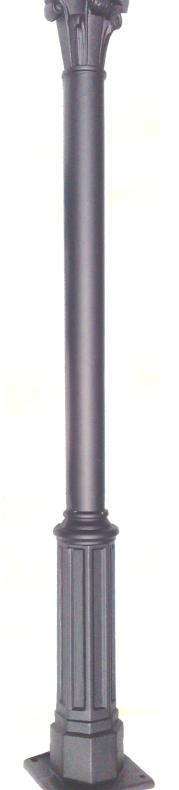

## TYPE3

**MATERIAL:** Grey Cast Iron EN-GJL-200

Grey Cast iron Classical columns performed as our attached drawing, sanded, painted with an epoxy primer.

Doric or Corinthian capitals with perforated plate or tie rods at the top for fixing the upper girders.