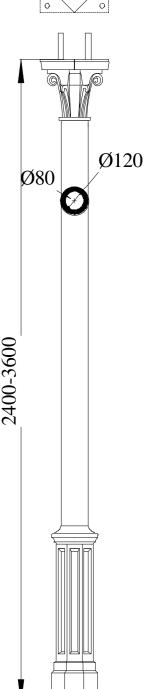

Inner hole with steel tube ø80mm Thickness 4mm. is the structural basis of the entire length of each column.

Base plate with holes mm300x300 for fixing to the plinth / ground

SOME LITTLE MODIFICATIONS TO THE PATTERN CAN BE DONE ACCORDING WITH YOU

All measures are expressed in millimeters

This column may be manufactured to your height specification. 2400-3600 shown for illustrative purposes.

Do not hesitate to contact us for any further information you may need at tel. +39(0)299050241 or by e-mail at info@fgslamperti.it.