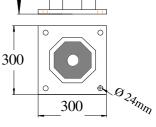

Inner hole with steel tube ø80mm Thickness 4mm. is the structural basis of the entire length of each column.

Base plate with holes mm300x300 for fixing to the plinth / ground

SOME LITTLE MODIFICATIONS TO THE PATTERN CAN BE DONE ACCORDING WITH YOU